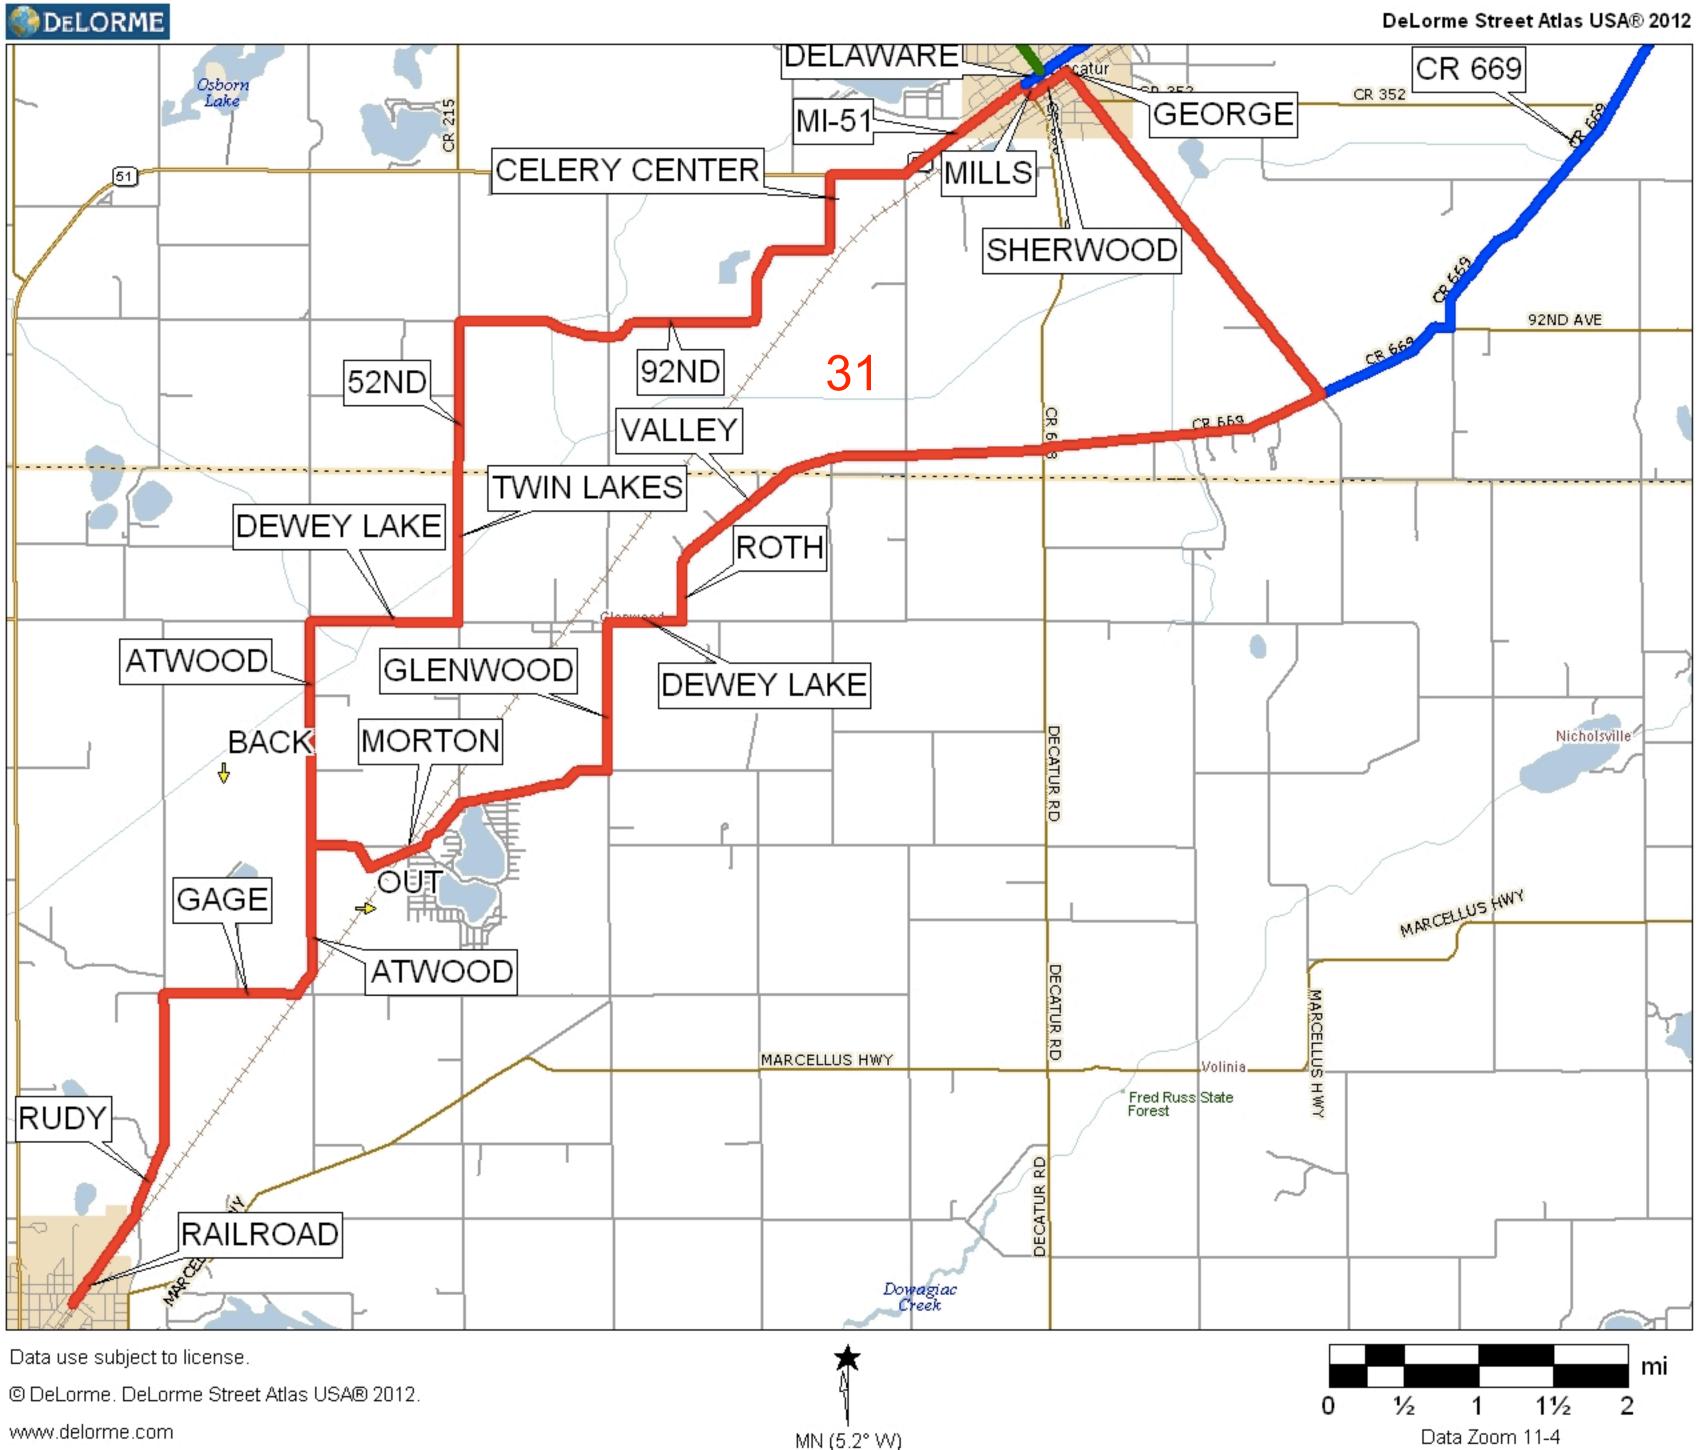

31 miles No. on RAILROAD Becomes RUDY R GAGE L ATWOOD **R MORTON** L GLENWOOD R DEWEY LAKE L ROTH/VALLEY L OLD SWAMP/ GEORGE (DECATUR) L SHERWOOD **R MILLS** L MI-51/DELAWARE L CELERY CENTER/ 92<sup>ND</sup> L 52<sup>ND</sup> R DEWEY LAKE L ATWOOD R GAGE L RUDY/RAILROAD